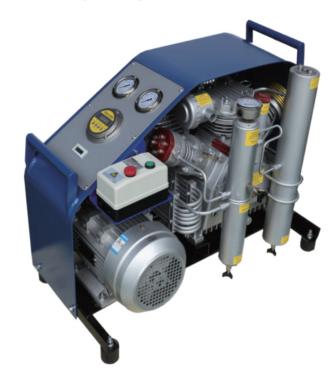

#### **Product Introduction**

NRW200/265/300 series air compressor has relatively light weight and small size which allows mobility and portability. It's equipped with two filling hoses and two filling valves, which can simultaneously inflate two cylinders to improve efficiency. It's applicable for use in firefighting, diving, chemical, mining, rescue, etc. This series can be driven by three-phase motor or gasoline engine to meet different application needs.

### **Features**

- Air quality confoms to EN12021
- CE, CCS, ISO9001 certificates
- 3 stage compression design
- Intelligent digital pressure controller for automatic start/stop
- The motor has overload, overheating and low voltage protection
- Providing 225 Bar/330 Bar filling pressure for options
- · Cooling method: air cooling
- Automatic timing for working
- Automatic stop is equipped
- Automatic start is optional
- Automatic condensate drain is optional

## **Technical Data**

| Model                 | NRW200                | NRW265                | NRW300                |
|-----------------------|-----------------------|-----------------------|-----------------------|
| Charging rate (L/min) | 200                   | 265                   | 300                   |
| Max. pressure (bar)   | 225 / 330             | 225 / 330             | 225 / 330             |
| Number of stages      | 3                     | 3                     | 3                     |
| Drive                 | Three-phase 380V,50HZ | Three-phase 380V,50HZ | Three-phase 380V,50HZ |
| Speed (rpm)           | 1300                  | 1450                  | 1600                  |
| Power (kw)            | 4.0                   | 5.5                   | 5.5                   |
| Horse (hp)            | 5.5                   | 7.5                   | 7.5                   |
| Weight (kg)           | 118                   | 118                   | 118                   |
| Dimension (mm)        | 850*490*620           | 850*490*620           | 850*490*620           |
| Air supply interface  | G5/8"                 | G5/8"                 | G5/8"                 |

## **Product Details**

Intelligent digital pressure control panel

Motor ON/OFF switch box

NINGBO NERAN MACHINERY CO.,LTD.