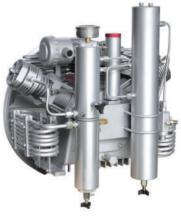

#### **Product Introduction**

NRW200/265/300 series air compressor has relatively light weight and small size which allows mobility and portability. It's equipped with two filling hoses and two filling valves, which can simultaneously inflate two cylinders to improve efficiency. It's applicable for use in firefighting, diving, chemical, mining, rescue, etc. This series can be driven by three-phase motor or gasoline engine to meet different application needs.

# **Standard Configuration**