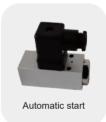

### **Features**

- Air quality confoms to EN12021
- CE, CCS, ISO9001 certificates
- 3 stage compression design
- Intelligent digital pressure controller for automatic start/stop
- The motor has overload, overheating and low voltage protection
- Providing 225 Bar/330 Bar filling pressure for options
- · Cooling method: air cooling
- Automatic timing for working
- Automatic stop is equipped
- Automatic start is optional
- Automatic condensate drain is optional

## **Optional Configuration**