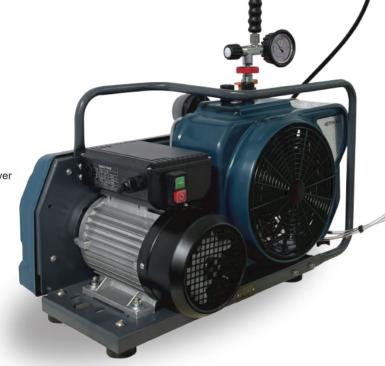

### **Product Introduction**

NRW100 Series is a portable breathing air compressor. It has compact structure, light weight and high reliability. This series is widely used in firefighting, diving, paintball shooting, rescue, etc. The models are available with three-phase motor, single-phase motor or petrol engine, which can meet different application needs.

#### **Features**

- Air quality complies with EN12021
- · CE, CCS, ISO9001 certificates
- Main engine adopts 3 stage compression
- Equipped with high-strength fan and belt protective cover
- The motor has overload, overheating and low voltage protection
- Providing 225 Bar/330 Bar filling pressure for options
- · Cooling method: air cooling
- · Automatic stop is optional

#### **Technical Data**

| Model                 | NRW-100GS              | NRW-100G              | NRW-100GG                    |
|-----------------------|------------------------|-----------------------|------------------------------|
| Charging rate (L/min) | 100                    | 100                   | 100                          |
| Max. pressure (bar)   | 225 / 330              | 225 / 330             | 225 / 330                    |
| Number of stages      | 3                      | 3                     | 3                            |
| Drive                 | Single-phase 220V,50HZ | Three-phase 380V,50HZ | Honda 4-stroke Petrol engine |
| Speed (rpm)           | 2300                   | 2300                  | 2300                         |
| Power (kw)            | 2.2                    | 2.2                   | 3                            |
| Horse (hp)            | 3                      | 3                     | 4                            |
| Weight (kg)           | 49                     | 48                    | 43                           |
| Dimension (mm)        | 650*380*410            | 650*380*410           | 755x350x410                  |
| Air supply interface  | G5/8"                  | G5/8"                 | G5/8"                        |