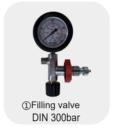

### **Optional Configuration**

#### **Features**

- Air quality complies with EN12021
- · CE, CCS, ISO9001 certificates
- Main engine adopts 3 stage compression
- Equipped with high-strength fan and belt protective cover
- The motor has overload, overheating and low voltage protection
- Providing 225 Bar/330 Bar filling pressure for options
- · Cooling method: air cooling
- · Automatic stop is optional