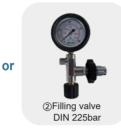

### **Optional Configuration**

#### **Features**

- Air quality complies with EN12021
- · CE, CCS, ISO9001 certificates
- Main engine adopts 3 stage compression
- Equipped with high-strength fan and belt protective cover
- The motor has overload, overheating and low voltage protection
- Providing 225 Bar/330 Bar filling pressure for options
- · Cooling method: air cooling
- · Automatic stop is optional