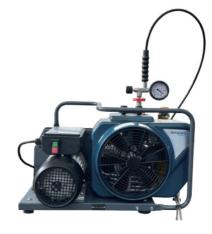

### **Product Introduction**

NRW100 Series is a portable breathing air compressor. It has compact structure, light weight and high reliability. This series is widely used in firefighting, diving, paintball shooting, rescue, etc. The models are available with three-phase motor, single-phase motor or petrol engine, which can meet different application needs.

#### **Technical Data**

| Model                 | NRW-100GS              | NRW-100G              | NRW-100GG                    |
|-----------------------|------------------------|-----------------------|------------------------------|
| Charging rate (L/min) | 100                    | 100                   | 100                          |
| Max. pressure (bar)   | 225 / 330              | 225 / 330             | 225 / 330                    |
| Number of stages      | 3                      | 3                     | 3                            |
| Drive                 | Single-phase 220V,50HZ | Three-phase 380V,50HZ | Honda 4-stroke Petrol engine |
| Speed (rpm)           | 2300                   | 2300                  | 2300                         |
| Power (kw)            | 2.2                    | 2.2                   | 3                            |
| Horse (hp)            | 3                      | 3                     | 4                            |
| Weight (kg)           | 49                     | 48                    | 43                           |
| Dimension (mm)        | 650*380*410            | 650*380*410           | 755x350x410                  |
| Air supply interface  | G5/8"                  | G5/8"                 | G5/8"                        |