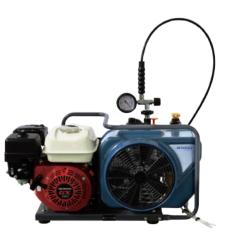

#### **Technical Data**

| Model                 | NRW-100GS              | NRW-100G              | NRW-100GG                    |
|-----------------------|------------------------|-----------------------|------------------------------|
| Charging rate (L/min) | 100                    | 100                   | 100                          |
| Max. pressure (bar)   | 225 / 330              | 225 / 330             | 225 / 330                    |
| Number of stages      | 3                      | 3                     | 3                            |
| Drive                 | Single-phase 220V,50HZ | Three-phase 380V,50HZ | Honda 4-stroke Petrol engine |
| Speed (rpm)           | 2300                   | 2300                  | 2300                         |
| Power (kw)            | 2.2                    | 2.2                   | 3                            |
| Horse (hp)            | 3                      | 3                     | 4                            |
| Weight (kg)           | 49                     | 48                    | 43                           |
| Dimension (mm)        | 650*380*410            | 650*380*410           | 755x350x410                  |
| Air supply interface  | G5/8"                  | G5/8"                 | G5/8"                        |

## **Optional models**

NRW-100GS NRW-100G NRW-100G

NINGBO NERAN MACHINERY CO.,LTD.