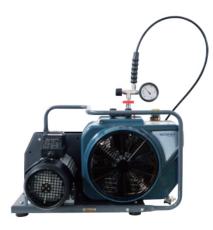

### **Product Introduction**

NRW100 Series is a portable breathing air compressor. It has compact structure, light weight and high reliability. This series is widely used in firefighting, diving, paintball shooting, rescue, etc. The models are available with three-phase motor, single-phase motor or petrol engine, which can meet different application needs.

#### **Features**

- Air quality complies with EN12021
- · CE, CCS, ISO9001 certificates
- Main engine adopts 3 stage compression
- Equipped with high-strength fan and belt protective cover
- The motor has overload, overheating and low voltage protection
- Providing 225 Bar/330 Bar filling pressure for options
- · Cooling method: air cooling
- · Automatic stop is optional

#### **Technical Data**

| Model                 | NRW-100GS              | NRW-100G              | NRW-100GG                    |
|-----------------------|------------------------|-----------------------|------------------------------|
| Charging rate (L/min) | 100                    | 100                   | 100                          |
| Max. pressure (bar)   | 225 / 330              | 225 / 330             | 225 / 330                    |
| Number of stages      | 3                      | 3                     | 3                            |
| Drive                 | Single-phase 220V,50HZ | Three-phase 380V,50HZ | Honda 4-stroke Petrol engine |
| Speed (rpm)           | 2300                   | 2300                  | 2300                         |
| Power (kw)            | 2.2                    | 2.2                   | 3                            |
| Horse (hp)            | 3                      | 3                     | 4                            |
| Weight (kg)           | 49                     | 48                    | 43                           |
| Dimension (mm)        | 650*380*410            | 650*380*410           | 755x350x410                  |
| Air supply interface  | G5/8"                  | G5/8"                 | G5/8"                        |