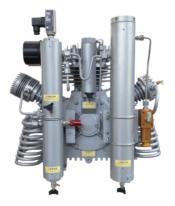

### **Product Introduction**

This series is silent high-pressure air compressor, which has fully enclosed structure and low noise. It's applicable for use in firefighting, diving, chemical, mining, rescue, etc. This series can be driven by three-phase motor or single-phase motor.

#### **Features**

- Air quality conforms to EN12021
- CE, CCS, ISO9001 certificates
- 3 stage compression design
- · Cooling method: air cooling
- Microcomputer control panel with Chinese/English languages
- Functions:emergency switch, automatic start, automatic stop, automatic condensate drain, low oil level protection, phase sequence protection, filter expiration reminder,etc