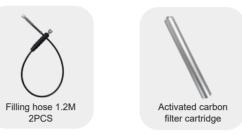

| 400                   |
| Max. pressure (bar)   | 330                   | 330                   |
| Number of stages      | 3                     | 3                     |
| Drive                 | Three-phase 380V,50HZ | Three-phase 380V,50HZ |
| Speed (rpm)           | 1200                  | 1300                  |
| Power (kw)            | 7.5                   | 7.5                   |
| Horse (hp)            | 10                    | 10                    |
| Weight (kg)           | 345                   | 345                   |
| Dimension (mm)        | 750*1000*1350         | 750*1000*1350         |
| Air supply interface  | G5/8"                 | G5/8"                 |

Note: Motors with different voltages of 50HZ or 60HZ can be customized.

## **Standard Configuration**







Filling valve 2PCS

2 Filling connections

### **Optional Configuration**





DIN/INT Adaptor

4 Filling connections

### **Product Details**





Compressor block

1st,2nd and 3rd stage pressure gauge





Intake filter



Lubricating oil 2L





Microcomputer control panel

NINGBO NERAN MACHINERY CO.,LTD. 🔉