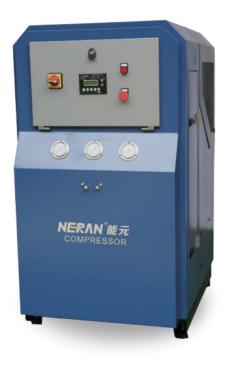

# NR300A/400A Series Silent Air Compressor

### **Product Introduction**

This series is silent high-pressure air compressor, which has fully enclosed structure and low noise. It's applicable for use in firefighting, diving, chemical, mining, rescue, etc. This series can be driven by three-phase motor or single-phase motor.

#### **Features**

- Air quality conforms to EN12021
- CE, CCS, ISO9001 certificates
- 3 stage compression design
- · Cooling method: air cooling
- Microcomputer control panel with Chinese/English languages
- Functions:emergency switch, automatic start, automatic stop, automatic condensate drain, low oil level protection, phase sequence protection, filter expiration reminder,etc

# **Technical Data**

| Model                 | NR300A                | NR400A                |
|-----------------------|-----------------------|-----------------------|
| Charging rate (L/min) | 300                   | 400                   |
| Max. pressure (bar)   | 330                   | 330                   |
| Number of stages      | 3                     | 3                     |
| Drive                 | Three-phase 380V,50HZ | Three-phase 380V,50HZ |
| Speed (rpm)           | 1200                  | 1300                  |
| Power (kw)            | 7.5                   | 7.5                   |
| Horse (hp)            | 10                    | 10                    |
| Weight (kg)           | 345                   | 345                   |
| Dimension (mm)        | 750*1000*1350         | 750*1000*1350         |
| Air supply interface  | G5/8"                 | G5/8"                 |