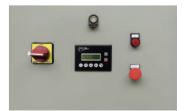

#### **Features**

- Air quality conforms to EN12021
- CE, CCS, ISO9001 certificates
- 3 stage compression design
- · Cooling method: air cooling
- Microcomputer control panel with Chinese/English languages
- Functions:emergency switch, automatic start, automatic stop, automatic condensate drain, low oil level protection, phase sequence protection, filter expiration reminder,etc

### **Product Details**

Compressor block

1st,2nd and 3rd stage pressure gauge

Intake filter

Lubricating oil 2L

Microcomputer control panel

NINGBO NERAN MACHINERY CO.,LTD. 🔉