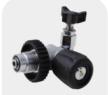

| 400                   |
| Max. pressure (bar)   | 330                   | 330                   |
| Number of stages      | 3                     | 3                     |
| Drive                 | Three-phase 380V,50HZ | Three-phase 380V,50HZ |
| Speed (rpm)           | 1200                  | 1300                  |
| Power (kw)            | 7.5                   | 7.5                   |
| Horse (hp)            | 10                    | 10                    |
| Weight (kg)           | 345                   | 345                   |
| Dimension (mm)        | 750*1000*1350         | 750*1000*1350         |
| Air supply interface  | G5/8"                 | G5/8"                 |

Note: Motors with different voltages of 50HZ or 60HZ can be customized.

## **Standard Configuration**







Filling valve 2PCS

2 Filling connections

### **Optional Configuration**





DIN/INT Adaptor

4 Filling connections

### **Product Details**





Compressor block

1st,2nd and 3rd stage pressure gauge





Intake filter



Lubricating oil 2L





Microcomputer control panel

NINGBO NERAN MACHINERY CO.,LTD. 🔉