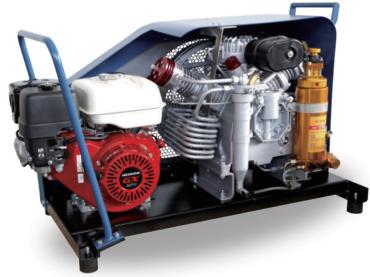

#### **Product Introduction**

NRW200Y-G/265Y-G/300Y-G series air compressors adopt oil pump lubrication. It has stable performance and compact design structure. The standard configuration includes two filling hoses and two filling valves, which can simultaneously inflate two cylinders to improve efficiency. It's applicable for use in firefighting, diving, chemical, rescue, etc.

### **Product Details**

Compressor block

Honda 4-stroke Petrol engine

NINGBO NERAN MACHINERY CO.,LTD. NINGBO NERAN MACHINERY CO.,LTD.