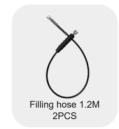

#### **Product Introduction**

NRW200Y-G/265Y-G/300Y-G series air compressors adopt oil pump lubrication. It has stable performance and compact design structure. The standard configuration includes two filling hoses and two filling valves, which can simultaneously inflate two cylinders to improve efficiency. It's applicable for use in firefighting, diving, chemical, rescue, etc.

# **Standard Configuration**