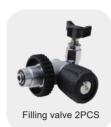

#### **Product Introduction**

NRW200Y-G/265Y-G/300Y-G series air compressors adopt oil pump lubrication. It has stable performance and compact design structure. The standard configuration includes two filling hoses and two filling valves, which can simultaneously inflate two cylinders to improve efficiency. It's applicable for use in firefighting, diving, chemical, rescue, etc.

# **Standard Configuration**